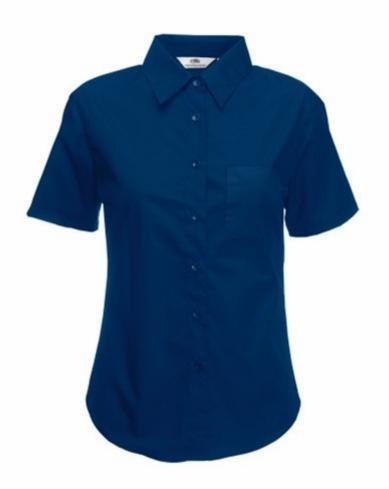

# **Basic informations**

Size: 2XL Package: 12 Length: 40 Width: 27 Height: 18 Size: 2XL Color: Teget

## Specification

Fruit of the Loom, Ladies SS Poplin Shirt, women's business shirt, short sleeve, tee, 2XL. Women's short sleeve business shirt, made up of 55% cotton and 45% polyester, slightly waist-high, buttondown shirt colors, adequate collar in shirt color as well as cuffs. Easy to maintain, not crowded. Branding: embroidery, flex, flock